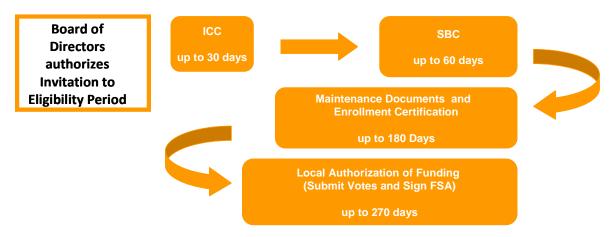

A vote of the MSBA Board of Directors to invite a District into the **Eligibility Period** is based on a review of the District's Statement of Interest ("SOI") and staff due diligence and recommendation. The vote initiates a 270-day period for the District to complete certain preliminary requirements that include: 1) within the first 30 days, certification of the District's understanding of the grant program rules by executing an Initial Compliance Certification; 2) within the first 60 days, formation of a School Building Committee and submission of the membership to the MSBA for acceptance; 3) within the first 180 days, submission of the required maintenance documents; 4) within the first 180 days, certification of a design enrollment for the proposed project agreed upon by the MSBA (may not be applicable for repair projects depending on the proposed scope of work); and 5) within the 270-day period, confirmation of community authorization and funding to proceed; and, 6) within the 270-day period, execution by the District of the MSBA's standard Feasibility Study Agreement.

# Eligibility Period – Up to 270 Days

Upon Invite to the Eligibility Period, Districts complete the defined requirements within the timeframes listed above

Board of Directors authorizes Invitation to Feasibility Study and authorizes Executive Director to enter into a Feasibility Study Agreement