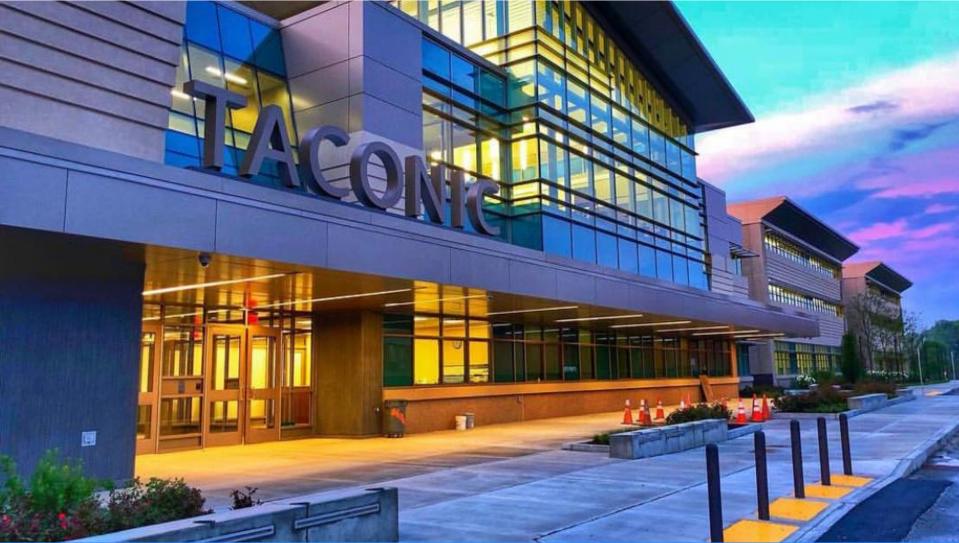

#### Design and Construction of Vocational Spaces Taconic High School Pittsfield, Massachusetts

#### **Project Overview**

- Comprehensive High School
- **Size:** 246,520 SF
- Student Enrollment: 920
- **Project Budget:** \$120.8 M
- **Construction Duration:** May 2016 September 2018