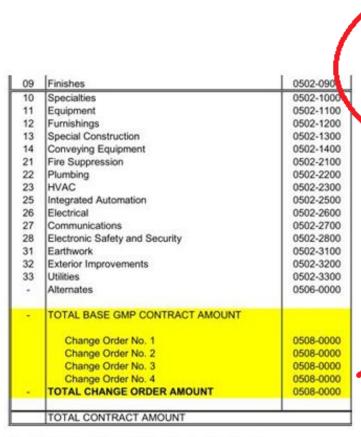

### Standard Schedule of Values: DBB

APPLICATION AND CERTIFICATE FOR PAYMENT DESIGN, BID. BUILD

APPLICATION NUMBER: APPLICATION DATE: PERIOD FROM: TO:

|         |                                 |           |           |             |               | ARCHITECT'S PROJE | GI NO.         | _       |            |         |
|---------|---------------------------------|-----------|-----------|-------------|---------------|-------------------|----------------|---------|------------|---------|
| A       | В                               |           | С         | D           | E             | F                 | G              |         | H          | 1.      |
|         |                                 |           |           | S 18        | WORK COMPLE   |                   | 5              |         |            |         |
|         |                                 |           | SCHEDULED | PREVIOUS    | THIS AP       | PLICATION         | COMPLETED AND  | %       | BALANCE TO |         |
| IVIBION | DESCRIPTION OF WORK             | MSBA CODE | VALUE     | APPLICATION | WORK IN PLACE | STORED MATERIAL   | STORED TO DATE | (G/C)   | FINISH     | RETAINA |
|         |                                 |           | VALUE     | AT LIGHTION | WORK DEP LAGE | STOREDMATERIAL    | (D+E+F)        | (0,0)   | (C-G)      |         |
| 01      | General Conditions              | 0502-0100 |           |             |               |                   | 0              | #DIV/0! | . 0        |         |
| 02      | Existing Conditions             | 0502-0200 |           |             |               |                   | 0              | #DIV/0! | . 0        |         |
| 02      | Asbestos Abatement              | 0502-0200 |           |             |               |                   | 0              | #DIV/01 | 0          |         |
| 02      | Structure Demolition            | 0502-0200 |           |             |               |                   | 0              | #DIV/0! | 0          |         |
| 02      | Hazardous Materials             | 0502-0200 |           |             |               |                   | 0              | #DIV/01 | 0          |         |
| 03      | Concrete                        | 0502-0300 |           |             |               |                   | 0              | #DIV/0! | 0          |         |
| 03      | Footings                        | 0502-0300 |           |             |               |                   | 0              | #DIV/0! | 0          |         |
| 03      | Foundations                     | 0502-0300 |           |             |               |                   | 0              | #DIV/0! |            |         |
| 03      | SOG                             | 0502-0300 |           |             |               |                   | 0              | #DIV/0! | 0          |         |
| 04      | Masonry                         | 0502-0400 |           |             |               |                   | 0              | #DIV/0! | 0          |         |
| 04      | CMU                             | 0502-0400 |           |             |               |                   | 0              | #DIV/0! | 0          |         |
| 04      | Brick                           | 0502-0400 |           |             |               |                   | 0              | #DIV/0! |            |         |
|         | Metals                          | 0502-0500 |           |             |               |                   | 0              | #DIV/0! | 0          |         |
| 05      | Fabrication                     | 0502-0500 |           |             |               |                   | ő              | #DIV/0! | 0          |         |
| 05      | Erection                        | 0502-0500 |           |             |               |                   | 0              | #DIV/0! | 0          |         |
|         | Wood, Plastic, and Composites   | 0502-0600 |           |             |               |                   | 0              | #DIV/0! |            |         |
| 07      | Thermal and Moisture Protection | 0502-0700 |           |             |               |                   | 0              | #DIV/0! | 0          |         |
|         | Openings                        | 0502-0800 |           |             |               |                   | 0              | #DIV/0! | ő          |         |
| 08      | Hollow Metal Doors & Frames     | 0502-0800 |           |             |               |                   | 0              | #DIV/0! | 0          |         |
| 08      | Wood Doors                      | 0502-0800 |           |             |               |                   | 0              | #DIV/0! | 0          |         |
| 08      | Windows (FSB)                   | 0502-0800 |           |             |               |                   | 0              | #DIV/0! | 0          |         |
| 08      | Skylights                       | 0502-0800 |           |             |               |                   | 0              | #DIV/0! | ő          |         |
| 08      | Door Hardware                   | 0502-0800 |           |             |               |                   | 0              | #DIV/0! | o o        |         |
| 08      | Glazing (FSB)                   | 0502-0800 |           |             |               |                   | 0              | #DIV/0! | 0          |         |
| 08      | Louvers & Vents                 | 0502-0800 |           |             |               |                   | 0              | #DIV/0! | 0          |         |
|         | Finishes                        | 0502-0900 |           |             |               |                   | 0              | #DIV/0! | 0          |         |
|         | Specialties                     | 0502-0000 |           |             |               |                   | 0              | #DIV/0! | ő          |         |
|         | Equipment                       | 0502-1000 |           |             |               |                   | 0              | #DIV/0! |            |         |
|         | Furnishings                     | 0502-1100 |           |             |               |                   | 0              | #DIV/0! | 0          |         |
|         | Special Construction            | 0502-1200 |           |             |               |                   | 0              | #DIV/0! | 0          |         |
| 27.7    |                                 | 0502-1400 |           |             |               |                   | 0              | #DIV/0! | 0          |         |
| 0.7     | Conveying Equipment             | 0502-1400 |           |             |               |                   | 0              | #DIV/0! | ő          |         |
|         | Fire Suppression                | 0502-2100 |           |             |               |                   | 0              | #DIV/0! | 0          |         |
|         | Plumbing                        |           |           |             |               |                   | 0              |         | 0          |         |
|         | HVAC                            | 0502-2300 |           |             |               |                   | 0              | #DIV/0! | 0          |         |
| 25      | Integrated Automation           | 0502-2500 |           |             |               |                   | 0              | #DIV/01 | 0          |         |
|         | Electrical                      | 0502-2600 |           |             |               |                   | 0              | #DIV/0! | 0          |         |
|         | Communications                  | 0502-2700 |           |             |               |                   |                | #DIV/0! | 0          |         |
|         | Electronic Safety and Security  | 0502-2800 |           |             |               |                   | 0              |         |            |         |
| 31      | Earthwork                       | 0502-3100 |           | 11          |               | 12                | 0              |         | 0          | 2.      |
|         | Exterior Improvements           | 0502-3200 |           |             |               |                   | .0             | #DIV/0! | 0          |         |
|         | Utilities                       | 0502-3300 |           |             |               |                   | 0              | #DIV/0! | 0          |         |
|         | Alternates                      | 0506-0000 |           |             |               |                   | 0              | #DIV/0! | 0          |         |
| 35      | TOTAL BASE CONTRACT AMOUNT      |           |           |             |               |                   |                |         |            |         |
|         |                                 |           |           |             |               |                   |                |         |            |         |
|         | Change Order No. 1              | 0508-0000 |           |             |               |                   |                |         |            |         |
|         | Change Order No. 2              | 0508-0000 |           |             |               |                   |                |         |            |         |
|         | Change Order No. 3              | 0508-0000 |           |             |               |                   |                |         |            |         |
|         | Change Order No. 4              | 0508-0000 |           |             |               |                   |                |         |            |         |
| 100     | TOTAL CHANGE ORDER AMOUNT       |           |           |             |               |                   |                |         |            |         |
|         |                                 |           | 1         |             |               | I                 | I              |         | I          | 1       |