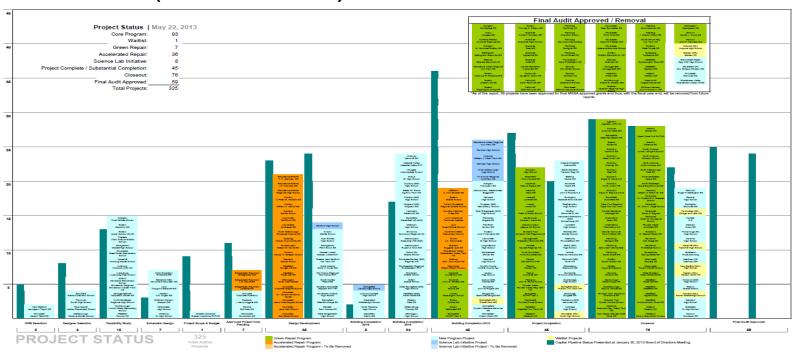

# Index of Final Audit Closeout Materials

### **Index of Final Audit Closeout Material**

(issue date: 4.15.14)

Non-Repairs (New, Add/Reno, SLI projects)

Name of District: Longmeadow

Name of School: Longmeadow High School

Project #: 200801590505

The following lists all of the actions and/or documents necessary for the final closeout audit of the referenced project. A box with an "x" indicates the MSBA has received the documentation; "R" means that the documents are required; "NA" means that the documents are not applicable. The MSBA forms can be found on the MSBA website or by clicking on the following link: <a href="https://www.massschoolbuildings.org/building/completing">http://www.massschoolbuildings.org/building/completing</a>. Please note that final payment cannot be made until the MSBA receives these documents.