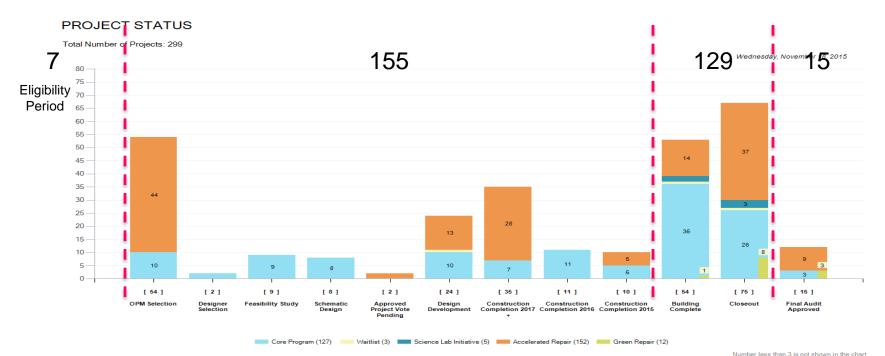

# Index of Final Audit Closeout Materials

### **Index of Final Audit Closeout Material**

(issue date: 4.15.14)

Non-Repairs (New, Add/Reno, SLI projects)

Name of District: Longmeadow

Name of School: Longmeadow High School

Project #: 200801590505

The following lists all of the actions and/or documents necessary for the final closeout audit of the referenced project. A box with an "x" indicates the MSBA has received the documentation; "R" means that the documents are required; "NA" means that the documents are not applicable. The MSBA forms can be found on the MSBA website or by clicking on the following link: <a href="https://www.massschoolbuildings.org/building/completing">http://www.massschoolbuildings.org/building/completing</a>. Please note that final payment cannot be made until the MSBA receives these documents.