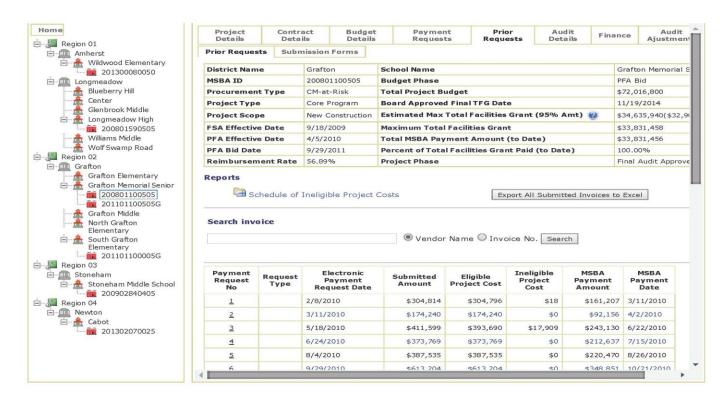

ining as required by the contract • the School District has completed the DCAM evaluations of General Contractor, Designer and Subcontractors1 as required and submitted these evaluations to DCAM on the referenced MSBA funded project. Certified: Chief Executive Officer (sign) Superintendent (sign) School Committee Chair (sign) Name: Name: Title: Title: \_\_\_\_\_ Date: Date: Date:

December 2011

<sup>1</sup> The term "subcontractor" shall mean all filed sub-bidders as defined in M.G.L. c. 149, \$44F

# Final Request and Certificate for Reimbursement

FINANCIAL RECONCILIATION

FINAL RECLASSIFICATION / RESUBMISSION

PROPAY FINAL REQUEST FOR REIMBURSEMENT

Certificate of Sustainable School Achievement

MSBA Form for Final Request and Certificate for Reimbursement

# Financial Reconciliation



# Ineligible Costs

## Pro Pay Schedule



## **Export to Excel**

|                    | Payment Request | Sweaker No. |