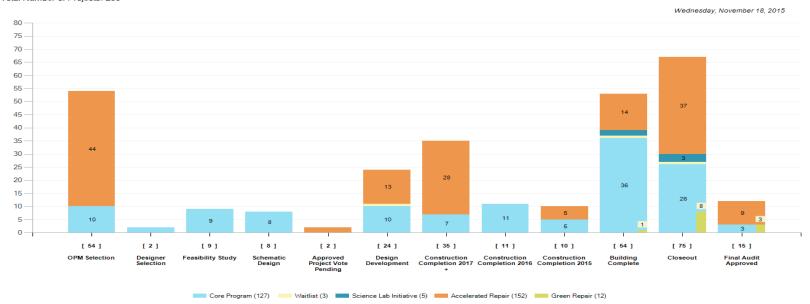

# Index of Final Audit Closeout Materials

### **Index of Final Audit Closeout Material**

(issue date: 4.15.14)

Non-Repairs (New, Add/Reno, SLI projects)

Name of District: Longmeadow

Name of School: Longmeadow High School

Project #: 200801590505

The following lists all of the actions and/or documents necessary for the final closeout audit of the referenced project. A box with an "x" indicates the MSBA has received the documentation; "R" means that the documents are required; "NA" means that the documents are not applicable. The MSBA forms can be found on the MSBA website or by clicking on the following link: <a href="https://www.massschoolbuildings.org/building/completing">http://www.massschoolbuildings.org/building/completing</a>. Please note that final payment cannot be made until the MSBA receives these documents.