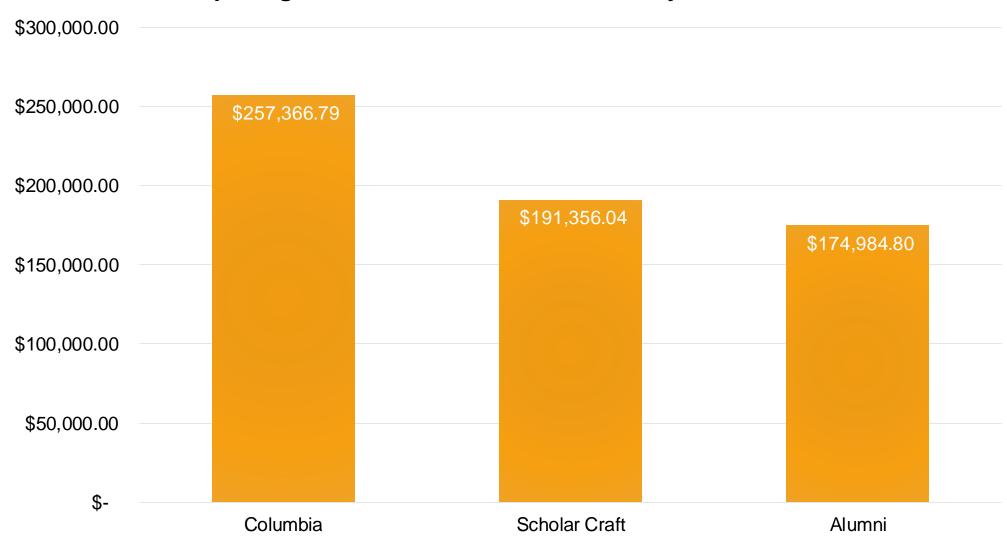

# Top 3 Highest Volume for Student Desks by Manufacturer and Product Line

- 1.) COLUMBIA
- 2.) SCHOLAR CRAFT
- 3.) ALUMNI

**Top 3 Highest Volume for Student Desks by Manufacturer** 

**Product Line:** *Collaborative Learning Tri Corner Desk* 