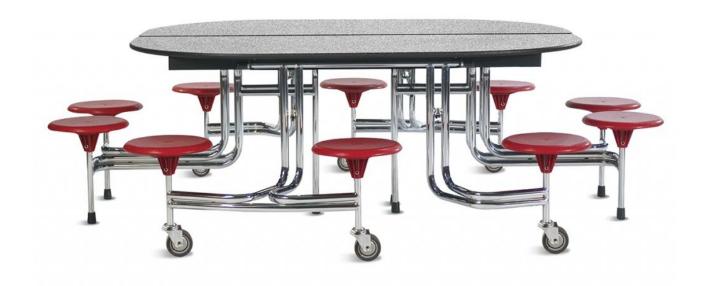

## Top 3 Highest Volume for Cafeteria Tables by Manufacturer and Product Line

- 1.) SICO
- 2.) BIOFIT
- 3.) PALMER HAMILTON

Top 3 Highest Volume for Student Desks by Manufacturer

**Product Line:** *TC-65 Director Table* 

**Product Line:** 10 Seat Round Table

Model Number: 60C29C

**Total Quantity Purchased: 32** 

**Total Cost Across Districts:** \$47,367.36

**District(s):** Beverly – Beverly Middle School

**Unit Cost:** \$1,480.23