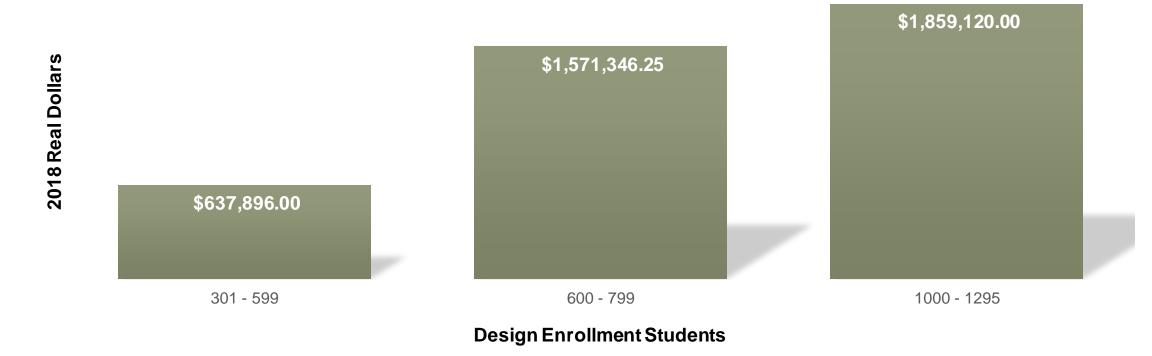

## Average Amount School Districts Spent on Total FF&E by Enrollment

Note: In 2018, there were no school districts that had a design enrollment between 800-999.