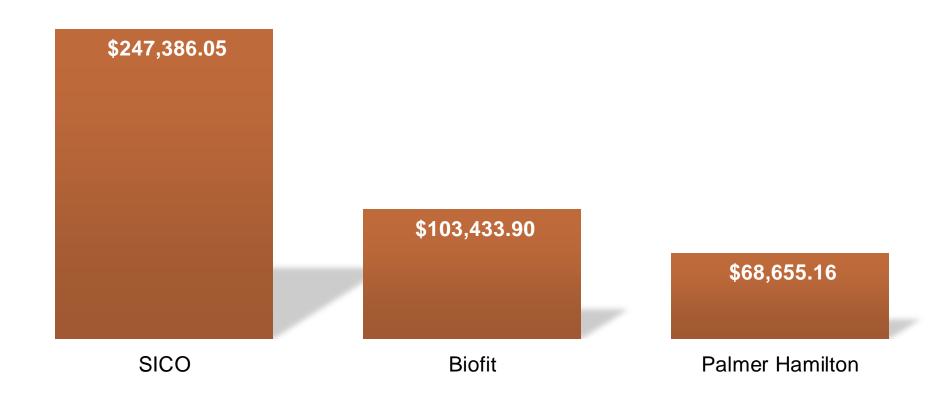

## Top 3 Highest Volume for Cafeteria Tables by Manufacturer and Product Line

- 1.) SICO
- 2.) BIOFIT
- 3.) PALMER HAMILTON

Top 3 Highest Volume for Student Desks by Manufacturer

**Product Line:** *TC-65 Director Table* 

**Model Number:** TTF61G

**Total Quantity Purchased:** 52

**Total Cost Across all Districts:** \$64,425.52

District(s): Chelsea – Clark Avenue Middle School (36 units)

Hopkinton – Marathon Elementary (16 units)

**Chelsea Unit Cost:** \$1,154.78

**Hopkinton Unit Cost:** \$1,428.34

**Product Line:** Graduate Round Table

Model Number: STTB61

**Total Quantity Purchased: 36** 

**Total Cost Across Districts:** \$51,887.93

### **Biofit**

**Product Line:** 8-Seat Round Mobile Stool Table

Model Number: 59T122960RD-S8

**Total Quantity Purchased: 30** 

**Total Cost Across Districts:** \$37,744.56

**District(s):** Brookline - Ridley