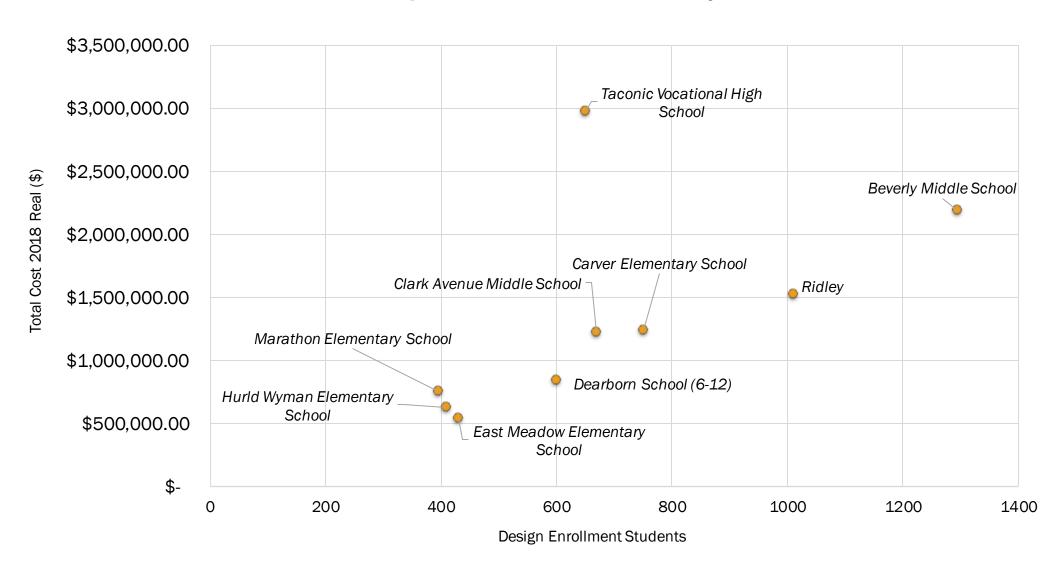

## 2018 FF&E Data Collection Analysis

MSBA Core Projects Completed in 2018

| School Name                      | School<br>District | Type  | Design<br>Enrollment | Month/Year FF&E<br>Order Date | Month/Year School Opened | Total Spent on Furniture Only | Total Spent on All<br>FF&E Items |
|----------------------------------|--------------------|-------|----------------------|-------------------------------|--------------------------|-------------------------------|----------------------------------|
|                                  |                    |       |                      |                               |                          |                               |                                  |
| Carver Elementary School         | Carver             | ELM   | 750                  | Mar-18                        | Sep-18                   | \$775,601.00                  | \$1,241,368.00                   |
| East Meadow Elementary<br>School | Granby             | ELM   | 430                  | Nov-17                        | Aug-18                   | \$544,800.00                  | \$540,292.00                     |
|                                  |                    |       |                      |                               |                          |                               | <del>*</del>                     |
| Marathon Elementary School       | Hopkinton          | ELM   | 395                  | Feb-18                        | May-18                   | \$626,659.28                  | \$750,338.00                     |
| Wyman Elementary School          | Woburn             | ELM   | 410                  | Apr-18                        | Aug-18                   | \$490,090.48                  | \$623,058.00                     |
| Ridley                           | Brookline          | PK-8  | 1010                 | Feb-18                        | Sep-18                   | \$1,091,691.82                | \$1,524,016.00                   |
| Beverly Middle School            | Beverly            | MS    | 1295                 | Dec-17                        | Jun-18                   | \$1,592,996.36                | \$2,194,224.00                   |
| Clark Avenue Middle School       | Chelsea            | MS    | 670                  | Sep-16                        | Sep-18                   | \$710,929.82                  | \$1,226,132.00                   |
| Dearborn STEM School             | Boston             | MS/HS | 600                  | Jan-18                        | Apr-18                   | \$582,212.96                  | \$839,884.00                     |
| Taconic High School              | Pittsfield         | HS    | 650                  | Feb-18                        | Jul-18                   | \$924,510.06                  | \$2,978,001.00                   |
|                                  |                    |       |                      |                               |                          |                               |                                  |