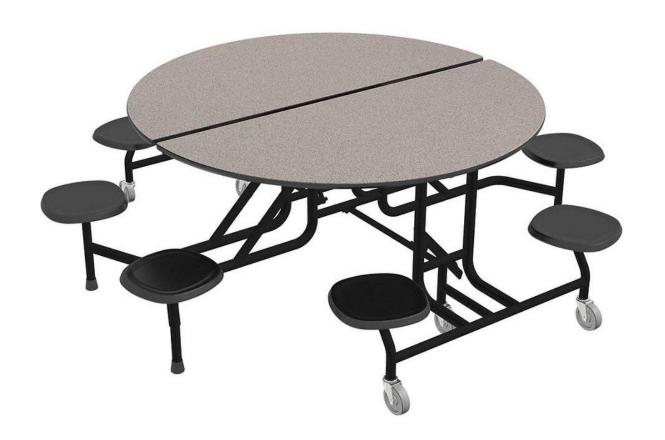

## Top 3 Highest Volume for Cafeteria Tables by Manufacturer and Product Line

- 1.) SICO
- 2.) BIOFIT
- 3.) PALMER HAMILTON

Top 3 Highest Volume for Student Desks by Manufacturer

**Product Line:** *TC-65 Director Table* 

### **Biofit**

**Product Line:** 8-Seat Round Mobile Stool Table

Model Number: 59T122960RD-S8

**Total Quantity Purchased: 30** 

**Total Cost Across Districts:** \$37,744.56

**District(s):** Brookline - Ridley

**Unit Cost in 2018:** \$1,306.76