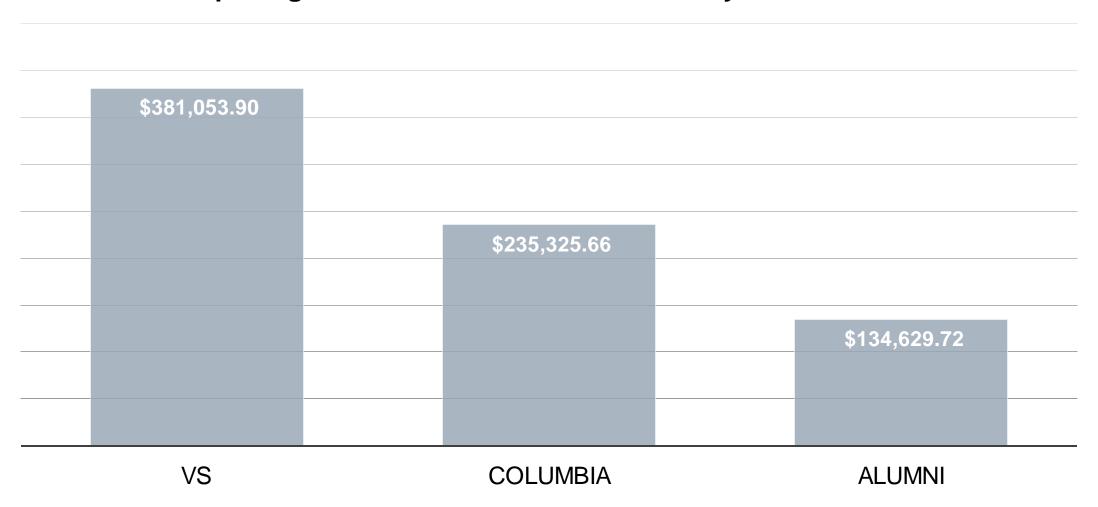

| Jul-18                   | \$924,510.06                  | \$2,978,001.00                   |
|                                  |                    |       |                      |                               |                          |                               |                                  |

### Total Amount Spent on FF&E by School District



## Average Amount School Districts Spent on Total FF&E by Enrollment



Note: In 2018, there were no school districts that had a design enrollment between 800-999.

### Highest Spending Volume by Manufacturer Across 2018 Districts



# Top 3 Highest Volume for Student Seating by Manufacturer and Product Line

- 1.) VS AMERICA
- 2.) COLUMBIA
- 3.) ALUMNI

Top 3 Highest Volume for Student Chairs by Manufacturer





**Product Line:** PantoSwing-LuPo Chair Cantilever 18"

Model Number: 31400

**Total Quantity Purchased: 2,701** 

Total Cost Across District(s): \$251,193

District(s): Beverly - Beverly Middle School

**Unit Cost 18":** \$93



Product Line: Hokki Stool 12", 15", 18"

Model Number: 3825

**Total Quantity Purchased:** 697

Total Cost Across District(s): \$80,395.40

**District(s):** Carver - Carver Elementary (641 units)

Woburn - Hurld Wyman Elementary (56 units)

Carver Unit Cost 12": \$117

**15":** \$119

**18":** \$125

**Woburn Unit Cost 15":** \$82.80

**18":**\$92

### VS America

**Product Line:** Silhoflex Stacking Student Chair

**Model Number:** 1558

**Total Quantity Purchased:** 920

Total Cost Across District(s): \$38,640.00

**District(s):** City of Boston – Dearborn S