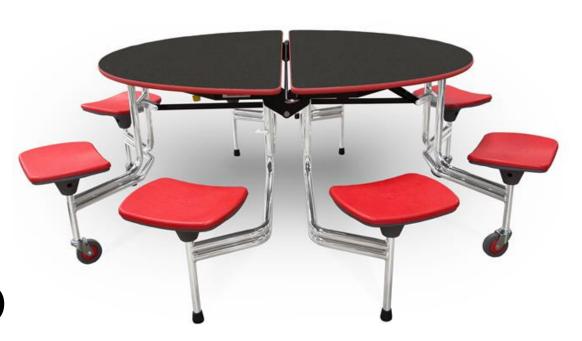

## Top 3 Highest Volume for Cafeteria Tables by Manufacturer and Product Line

- 1.) SICO
- 2.) BIOFIT
- 3.) PALMER HAMILTON

Top 3 Highest Volume for Student Desks by Manufacturer

**Product Line:** *TC-65 Director Table* 

**Chelsea Unit Cost:** \$1,154.78

**Hopkinton Unit Cost:** \$1,428.34

**Product Line:** Graduate Round Table

Model Number: STTB61

**Total Quantity Purchased: 36** 

**Total Cost Across Districts:** \$51,887.93

**District(s):** Carver – Carver Elementary (20 units)

Woburn – Hurld Wyman Elementary (16 units)

Carver Unit Cost 6 Stools ADA: \$1,347.99

**8 Stools:** \$1,371.76

**Woburn Unit Cost 8 Stools 27"H**: \$1,680.15