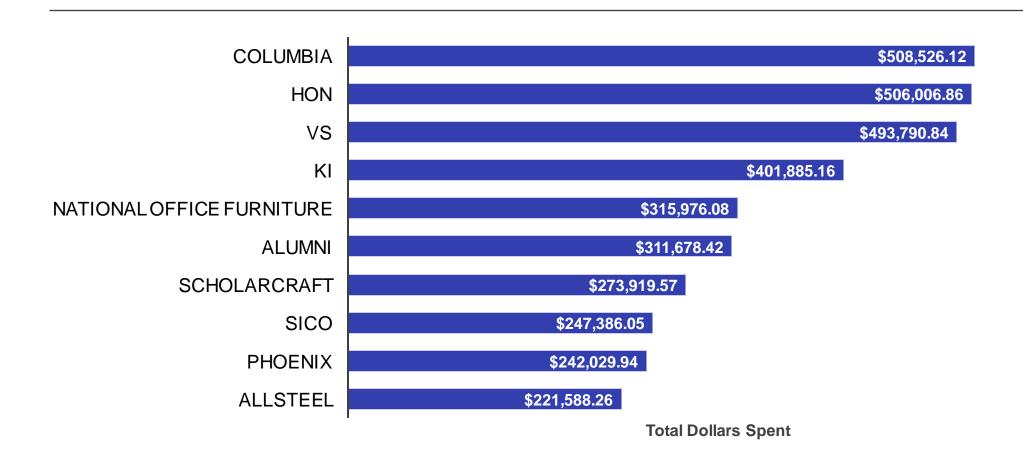

| \$582,212.96                  | \$839,884.00                     |
| Taconic High School              | Pittsfield         | HS    | 650                  | Feb-18                        | Jul-18                   | \$924,510.06                  | \$2,978,001.00                   |
|                                  |                    |       |                      |                               |                          |                               |                                  |

### Total Amount Spent on FF&E by School District



## Average Amount School Districts Spent on Total FF&E by Enrollment



Note: In 2018, there were no school districts that had a design enrollment between 800-999.

### Highest Spending Volume by Manufacturer Across 2018 Districts



# Top 3 Highest Volume for Student Seating by Manufacturer and Product Line

- 1.) VS AMERICA
- 2.) COLUMBIA
- 3.) ALUMNI

Top 3 Highest Volume for Student Chairs by Manufacturer





**Product Line:** PantoSwing-LuPo Chair Cantilever 18"

Model Number: 31400

**Total Quantity Purchased: 2,701** 

Total Cost Across District(s): \$251,193

District(s): Beverly - Beverly Middle School

**Unit Cost 18":** \$93



Product Line: Hokki Stool 12", 15", 18"

Model Number: 3825

**Total Quantity Purchased:** 697

Total Cost Across District(s): \$80,395.40

**District(s):** Carver - Carver Elementary (641 units)

Woburn - Hurld Wyman Elementary (56 units)

Carver Unit Cost 12": \$117

**15":** \$119

**18":** \$125

**Woburn Unit Cost 15":** \$82.80

**18":**\$92

### VS America

**Product Line:**