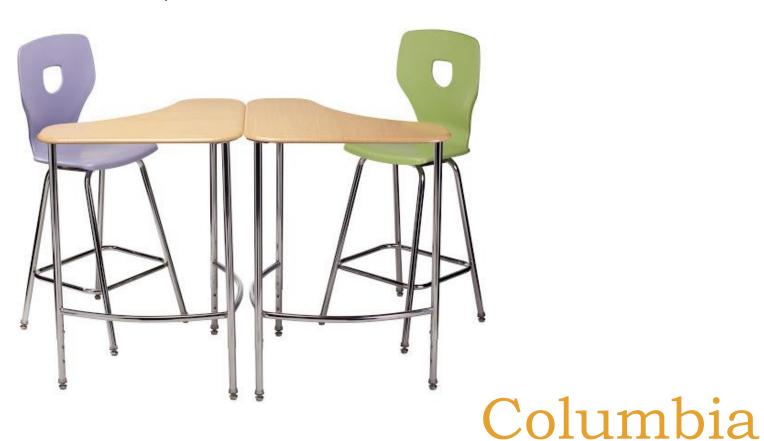

# Top 3 Highest Volume for Student Seating by Manufacturer and Product Line

- 1.) VS AMERICA
- 2.) COLUMBIA
- 3.) ALUMNI

Top 3 Highest Volume for Student Chairs by Manufacturer

**Product Line:** PantoSwing-LuPo Chair Cantilever 18"

### Columbia

**Product Line:** Smooth Cantilever Chair 12",14",16",18"

Model Number: C-SM-CANT-18-PC

**Total Quantity Purchased: 1,046** 

Total Cost Across District(s): \$80,364.04

**District(s):** Carver – Carver Elementary

**Unit Cost 12"+14":** \$75.06

**16" + 18":** \$78.23

**Product Line:** *Explorer Cantilever 14",16",18"* 

Model Number: C-EXPL-CANT-18-PC

**Total Quantity Purchased:** 753

Total Cost Across District(s): \$49,992.86

**District(s):** Woburn – Hurld Wyman Elementary

**Unit Cost:** \$64.43

Alumni