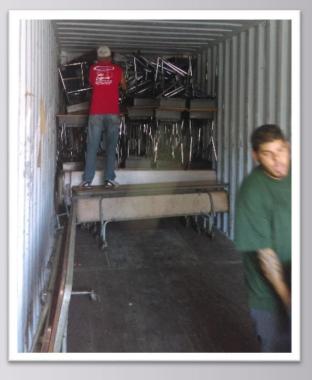

#### 3) Project

Empty the building(s). Load trailers. Send them away.

Implementation: 3 phases (one per school), filling 16 tractor-trailers.

**Destination:** Hurricane relief in multiple Caribbean countries.

"Reuse was the right thing for the district to do – financially, environmentally, and in terms of social benefit. This year of storms has reminded us how fortunate we are, and how we can use that good fortune to help others."