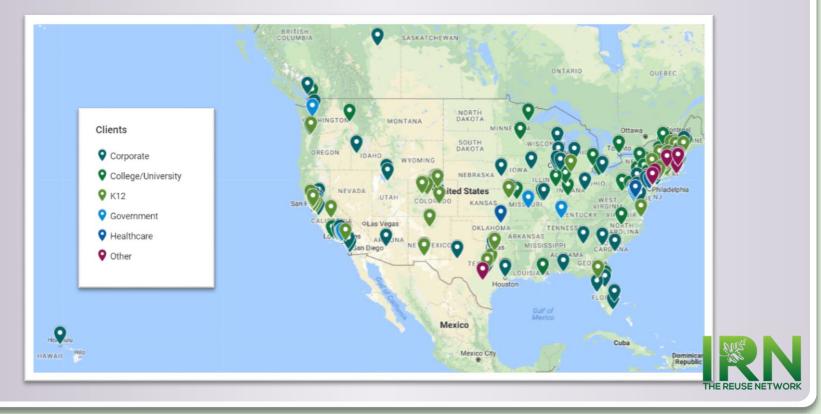

#### **IRN's Impact**

About 6,000 tractor-trailers, 1,000,000 items provided to nonprofits

>125 charitable partners -- large internationals to local thrift stores & reuse centers Recipients in 64 countries and 43 U.S. states

Disaster relief, refugee situations, community development, financial support to nonprofits.