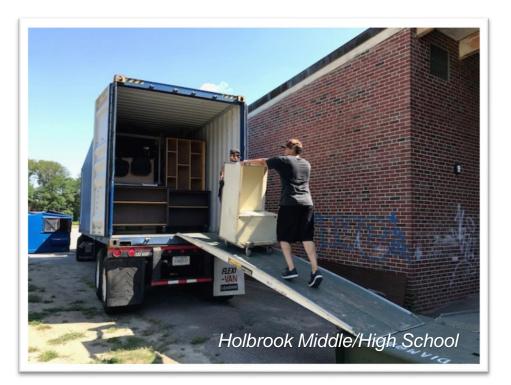

### Case Study: Holbrook

**Situation:** Consolidating two elementary and one MS/HS into one PK-12 campus

*Inventory:* 4,200 items from three schools including classrooms, science labs, cafeteria, art, music, phys-ed.

Implementation: 3 phases (one per school), filling 16 tractor-trailers.

**Destination:** Hurricane relief in multiple Caribbean countries.

"Reuse was the right thing for the district to do – financially, environmentally, and in terms of social benefit. This year of storms has reminded us how fortunate we are, and how we can use that good fortune to help others."

Patricia Lally, Superintendent, Holbrook Public School District